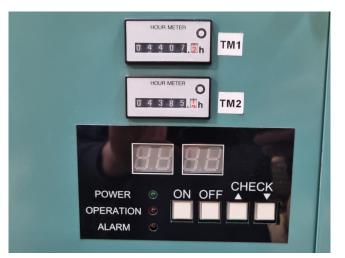

Running hours compressor 1: 4407 Running hours compressor 2: 4385

\*Why choose for HOSBV? We are not only the largest used refrigeration specialist in Europe, but also, we deliver all equipment soley if it has passed our extensive quality test and after it has been cleaned industrially. \*If requested we are happy to arrange your shipment.