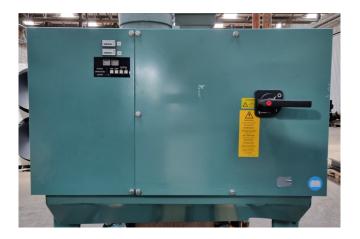

#### Used York YCSE-B100SB50

In good condition York YCSE-B100SB50 water cooled chiller on R407. Complete with 2 Hitachi 50ASC-Z screw compressors, SWEP DV400x194/1P-SC-S plate heat exchanger functioning as evaporator, SWEP DB400x162/1P-SC-S plate heat exchanger functioning as condensor and a control panel.