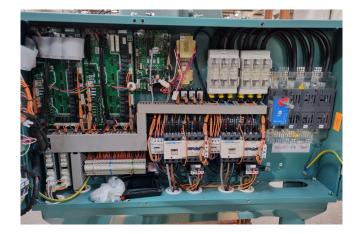

#### Used York YCSE-B100SB50

In good condition York YCSE-B100SB50 water cooled chiller on R407. Complete with 2 Hitachi 50ASC-Z screw compressors, SWEP DV400x194/1P-SC-S plate heat exchanger functioning as evaporator, SWEP DB400x162/1P-SC-S plate heat exchanger functioning as condensor and a control panel.