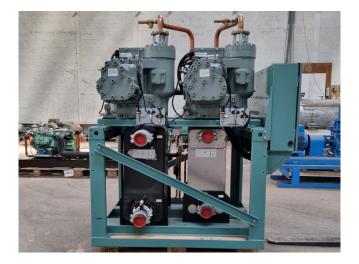

#### Used York YCSE-B100SB50

In good condition York YCSE-B100SB50 water cooled chiller on R407. Complete with 2 Hitachi 50ASC-Z screw compressors, SWEP DV400x194/1P-SC-S plate heat exchanger functioning as evaporator, SWEP DB400x162/1P-SC-S plate heat exchanger functioning as condensor and a control panel.