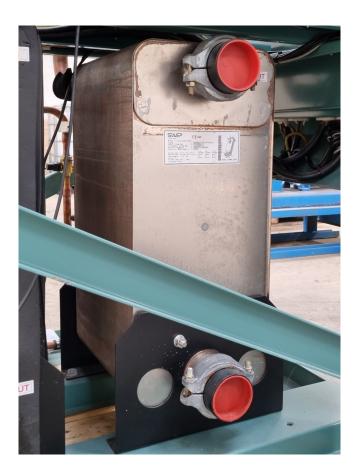

#### Used York YCSE-B100SB50

In good condition York YCSE-B100SB50 water cooled chiller on R407. Complete with 2 Hitachi 50ASC-Z screw compressors, SWEP DV400x194/1P-SC-S plate heat exchanger functioning as evaporator, SWEP DB400x162/1P-SC-S plate heat exchanger functioning as condensor and a control panel.