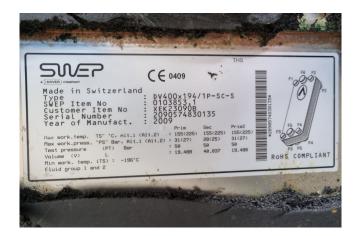

#### Used York YCSE-B100SB50

In good condition York YCSE-B100SB50 water cooled chiller on R407. Complete with 2 Hitachi 50ASC-Z screw compressors, SWEP DV400x194/1P-SC-S plate heat exchanger functioning as evaporator, SWEP DB400x162/1P-SC-S plate heat exchanger functioning as condensor and a control panel.