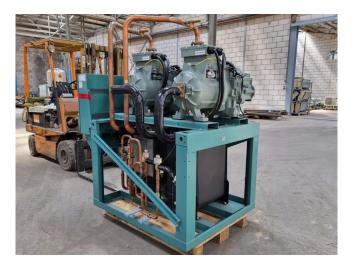

#### Used York YCSE-B100SB50

In good condition York YCSE-B100SB50 water cooled chiller on R407. Complete with 2 Hitachi 50ASC-Z screw compressors, SWEP DV400x194/1P-SC-S plate heat exchanger functioning as evaporator, SWEP DB400x162/1P-SC-S plate heat exchanger functioning as condensor and a control panel.