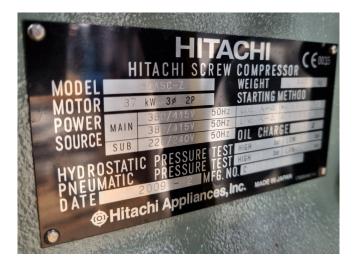

#### **Specifications**

| Brand                | York                 |
|----------------------|----------------------|
| Туре                 | YCSE-B100SB50        |
| Product type         | Water Cooled Chiller |
| Capacity kW          | 320,0                |
| Capacity Tons        | 91,0                 |
| Refrigerant          | Freon                |
| Refrigerant Type     | R407                 |
| Weight in kg.        | 1570                 |
| Sizes                | 1630x1190x1900 mm    |
|                      | (LxWxH)              |
| Compressor(s) type & | 2 Hitachi 50ASC-Z    |
| model                |                      |
| Remarks              | Y.o.b. 2009          |
| Stock                | 1                    |
|                      |                      |

#### Used York YCSE-B100SB50

In good condition York YCSE-B100SB50 water cooled chiller on R407. Complete with 2 Hitachi 50ASC-Z screw compressors, SWEP DV400x194/1P-SC-S plate heat exchanger functioning as evaporator, SWEP DB400x162/1P-SC-S plate heat exchanger functioning as condensor and a control panel.