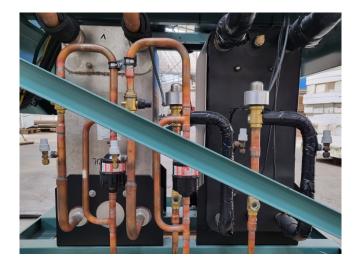

#### Used York YCSE-B100SB50

In good condition York YCSE-B100SB50 water cooled chiller on R407. Complete with 2 Hitachi 50ASC-Z screw compressors, SWEP DV400x194/1P-SC-S plate heat exchanger functioning as evaporator, SWEP DB400x162/1P-SC-S plate heat exchanger functioning as condensor and a control panel.