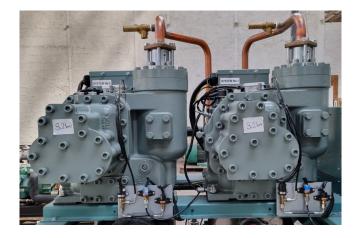

#### Used York YCSE-B100SB50

In good condition York YCSE-B100SB50 water cooled chiller on R407. Complete with 2 Hitachi 50ASC-Z screw compressors, SWEP DV400x194/1P-SC-S plate heat exchanger functioning as evaporator, SWEP DB400x162/1P-SC-S plate heat exchanger functioning as condensor and a control panel.