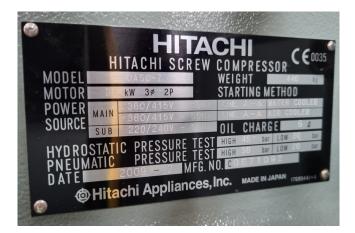

#### **Specifications**

| Brand                | York                 |
|----------------------|----------------------|
| Туре                 | YCSE-B100SB50        |
| Product type         | Water Cooled Chiller |
| Capacity kW          | 320,0                |
| Capacity Tons        | 91,0                 |
| Refrigerant          | Freon                |
| Refrigerant Type     | R407                 |
| Weight in kg.        | 1570                 |
| Sizes                | 1630x1190x1900 mm    |
|                      | (LxWxH)              |
| Compressor(s) type & | 2 Hitachi 50ASC-Z    |
| model                |                      |
| Remarks              | Y.o.b. 2009          |
| Stock                | 1                    |
|                      |                      |

#### Used York YCSE-B100SB50

In good condition York YCSE-B100SB50 water cooled chiller on R407. Complete with 2 Hitachi 50ASC-Z screw compressors, SWEP DV400x194/1P-SC-S plate heat exchanger functioning as evaporator, SWEP DB400x162/1P-SC-S plate heat exchanger functioning as condensor and a control panel.