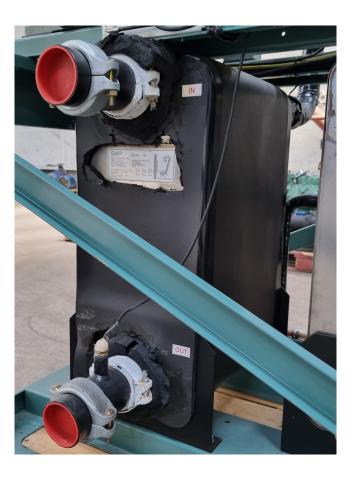

#### Used York YCSE-B100SB50

In good condition York YCSE-B100SB50 water cooled chiller on R407. Complete with 2 Hitachi 50ASC-Z screw compressors, SWEP DV400x194/1P-SC-S plate heat exchanger functioning as evaporator, SWEP DB400x162/1P-SC-S plate heat exchanger functioning as condensor and a control panel.