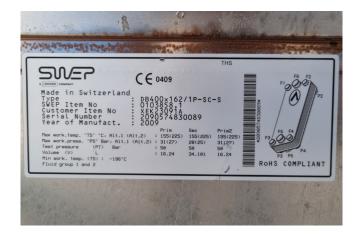

#### Used York YCSE-B100SB50

In good condition York YCSE-B100SB50 water cooled chiller on R407. Complete with 2 Hitachi 50ASC-Z screw compressors, SWEP DV400x194/1P-SC-S plate heat exchanger functioning as evaporator, SWEP DB400x162/1P-SC-S plate heat exchanger functioning as condensor and a control panel.