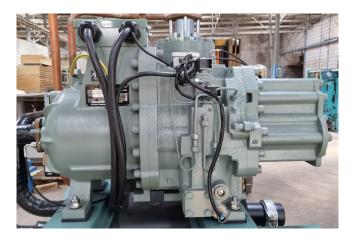

#### Used York YCSE-B100SB50

In good condition York YCSE-B100SB50 water cooled chiller on R407. Complete with 2 Hitachi 50ASC-Z screw compressors, SWEP DV400x194/1P-SC-S plate heat exchanger functioning as evaporator, SWEP DB400x162/1P-SC-S plate heat exchanger functioning as condensor and a control panel.