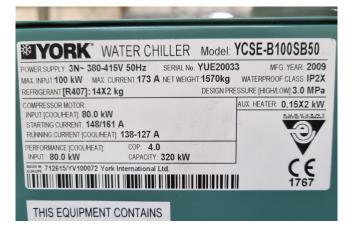

#### **Specifications**

| Brand                | York                 |
|----------------------|----------------------|
| Туре                 | YCSE-B100SB50        |
| Product type         | Water Cooled Chiller |
| Capacity kW          | 320,0                |
| Capacity Tons        | 91,0                 |
| Refrigerant          | Freon                |
| Refrigerant Type     | R407                 |
| Weight in kg.        | 1570                 |
| Sizes                | 1630x1190x1900 mm    |
|                      | (LxWxH)              |
| Compressor(s) type & | 2 Hitachi 50ASC-Z    |
| model                |                      |
| Remarks              | Y.o.b. 2009          |
| Stock                | 1                    |
|                      |                      |

#### Used York YCSE-B100SB50

In good condition York YCSE-B100SB50 water cooled chiller on R407. Complete with 2 Hitachi 50ASC-Z screw compressors, SWEP DV400x194/1P-SC-S plate heat exchanger functioning as evaporator, SWEP DB400x162/1P-SC-S plate heat exchanger functioning as condensor and a control panel.