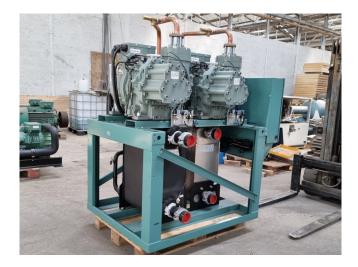

#### Used York YCSE-B100SB50

In good condition York YCSE-B100SB50 water cooled chiller on R407. Complete with 2 Hitachi 50ASC-Z screw compressors, SWEP DV400x194/1P-SC-S plate heat exchanger functioning as evaporator, SWEP DB400x162/1P-SC-S plate heat exchanger functioning as condensor and a control panel.

#### **Specifications**

| Brand                | York                 |
|----------------------|----------------------|
| Туре                 | YCSE-B100SB50        |
| Product type         | Water Cooled Chiller |
| Capacity kW          | 320,0                |
| Capacity Tons        | 91,0                 |
| Refrigerant          | Freon                |
| Refrigerant Type     | R407                 |
| Weight in kg.        | 1570                 |
| Sizes                | 1630x1190x1900 mm    |
|                      | (LxWxH)              |
| Compressor(s) type & | 2 Hitachi 50ASC-Z    |
| model                |                      |
| Remarks              | Y.o.b. 2009          |
| Stock                | 1                    |
|                      |                      |