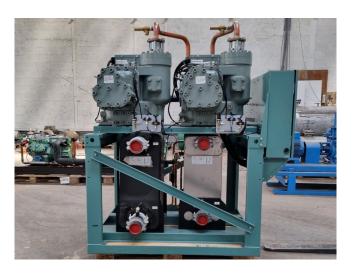

#### Used York YCSE-B100SB50

In good condition York YCSE-B100SB50 water cooled chiller on R407. Complete with 2 Hitachi 50ASC-Z screw compressors, SWEP DV400x194/1P-SC-S plate heat exchanger functioning as evaporator, SWEP DB400x162/1P-SC-S plate heat exchanger functioning as condensor and a control panel.